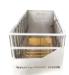

### Includes:

Height adjustable Height adjustable secondary grate. griddle.

Stainless steel shovel & coal rake.

Cover. meat hooks.

Specifications:

| Main grilling area      | 495 square inches   | Dimensions inches           | 63H x 67.3W x 19.7D | Side table        | Attached           |
|-------------------------|---------------------|-----------------------------|---------------------|-------------------|--------------------|
| Secondary grilling area | 236 square inches   | Secondary grate material    | Stainless steel 304 | Front access door | Yes                |
| Total grilling area     | 731 square inches   | Griddle material            | Stainless steel 304 | Swivel casters    | Yes (2 with brake) |
| Main body material      | Stainless steel 304 | S shape meat hooks material | Stainless steel 304 | Bottle opener     | Yes                |
| Grates material         | Stainless steel 304 | Maximum grate elevation     | 20 inches           | Limited warranty  | 5 years            |
| Weight Ib               | 321                 | Minimum grate elevation     | 1 inch              |                   |                    |