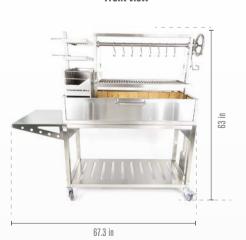

-----|-------------------|--------------------|
| Secondary grilling area | 236 square inches   | Secondary grate material    | Stainless steel 304 | Front access door | Yes                |
| Total grilling area     | 731 square inches   | Griddle material            | Stainless steel 304 | Swivel casters    | Yes (2 with brake) |
| Main body material      | Stainless steel 304 | S shape meat hooks material | Stainless steel 304 | Bottle opener     | Yes                |
| Grates material         | Stainless steel 304 | Maximum grate elevation     | 20 inches           | Limited warranty  | 5 years            |
| Weight Ib               | 321                 | Minimum grate elevation     | 1 inch              |                   |                    |

### Measurements:

#### Front view



**Back view** 



Left side view



### Right side view



Wisit us



@tagwoodbbq

+1 (786) 999 2568 www.tagwoodbbq.com