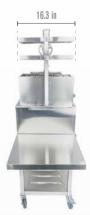

----------|
| Secondary grilling area | 236 square inches   | Secondary grate material    | Stainless steel 304 | Front access door | Yes                |
| Total grilling area     | 731 square inches   | Griddle material            | Stainless steel 304 | Swivel casters    | Yes (2 with brake) |
| Main body material      | Stainless steel 304 | S shape meat hooks material | Stainless steel 304 | Bottle opener     | Yes                |
| Grates material         | Stainless steel 304 | Maximum grate elevation     | 20 inches           | Limited warranty  | 5 years            |
| Weight Ib               | 321                 | Minimum grate elevation     | 1 inch              |                   |                    |

### Measurements:

#### Front view



**Back view** 



Left side view



### Right side view



Wisit us



@tagwoodbbq

+1 (786) 999 2568 www.tagwoodbbq.com