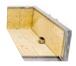

# ARGENTINE CHARCOAL GRILL

## Main features:



Height adjustable grates Regulates cooking temperature.



Fire bricks Help distribute heat uniformly and extend the life of the grill.



Firebox "brasero" Lights up charcoal quicker.



4 grilling surfaces Provides you the flexibility to grill all kinds of food and keep them warm at all times.

### Includes:



Height adjustable Height adjustable secondary grate. griddle.



Stainless steel shovel & coal rake.



Cover. meat hooks.



Specifications:

| Main grilling area      | 495 square inches   | Dimensions inches           | 63H x 67.3W x 19.7D | Side table        | Attached           |
|-------------------------|---------------------|-----------------------------|---------------------|-------------------|--------------------|
| Secondary grilling area | 236 square inches   | Secondary grate material    | Stainless steel 304 | Front acces